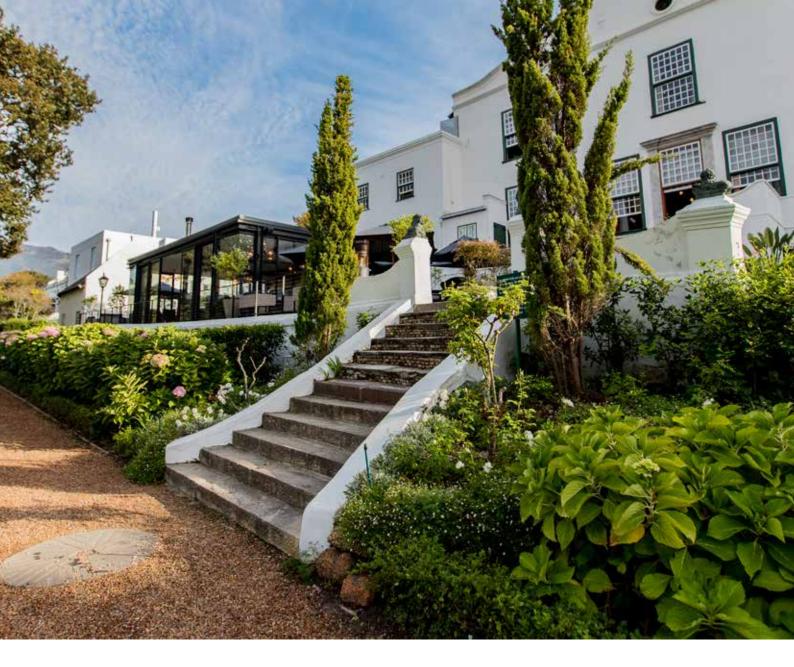

> CONTACT events@alphen.co.za

The Rolling Lawn

Nestled in the heart of Constantia, set on what is known as "17th Century Historical Treasure" on acres of impressive lush garden lands.

The venue can accommodate a maximum of 150 guests, with exclusive use for the full day. A venue hire fee and minimum spend per person will apply for the exclusive use of the rolling lawn.