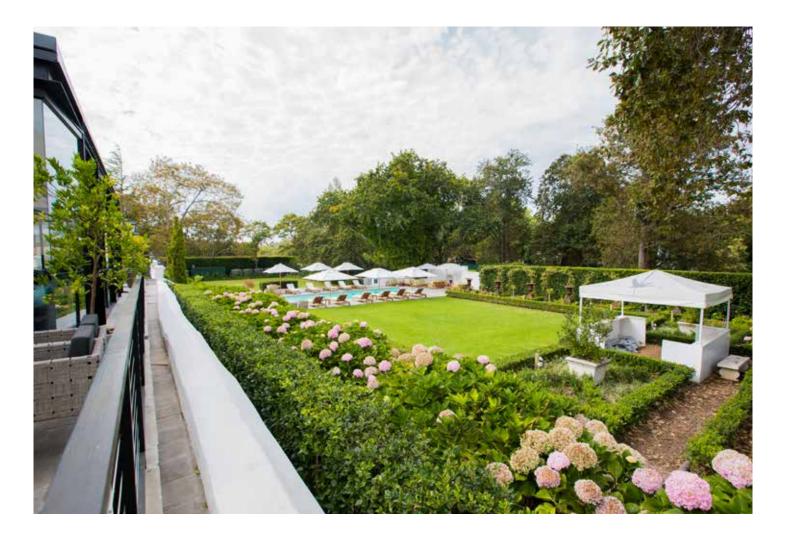

> CONTACT events@alphen.co.za

The Rolling Lawn

Nestled in the heart of Constantia, set on what is known as "17th Century Historical Treasure" on acres of impressive lush garden lands.

The venue can accommodate a maximum of 150 guests, with exclusive use for the full day. A venue hire fee and minimum spend per person will apply for the exclusive use of the rolling lawn.