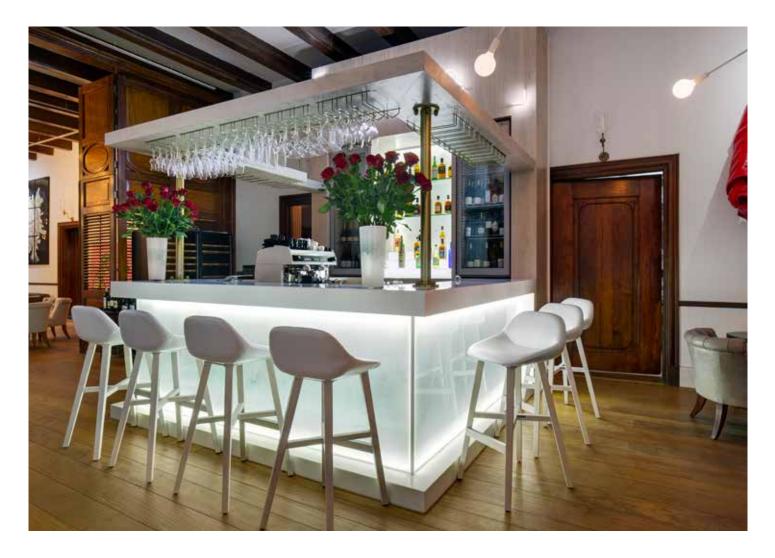

## INCOGNITO

Klanko

An all white-gallery-style space and vibrant "all day" atmosphere provides the perfect backdrop for any celebration.

Blanko comprises of 4 private dining rooms, each with its own capacity and unique feel.

THE VENUE CAPACITY The Private Dining Room – 14 guests The Subotzky Room – 20 guests The Hodgins Room – 28 guests The Kentridge Room – 40 guests

A minimum spend will be charged according to the private dining room of your choice.